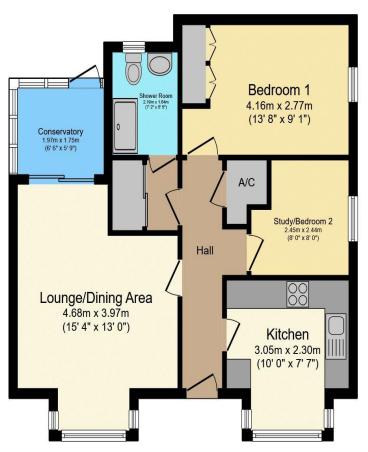

## Visit us at retirementhomesearch.co.uk

Total floor area 62.8 m<sup>2</sup> (676 sq.ft.) approx

This floor plan is for illustrative purposes only. It is not drawn to scale. Any measurements, floor areas (including any total floor area), openings and orientation are approximate. No details are guaranteed, they cannot be relied upon for any purpose and they do not form part of any agreement. No liability is taken for any error, omission or misstatement. A party must rely upon its own inspection(s). Powered by www.focalagent.com