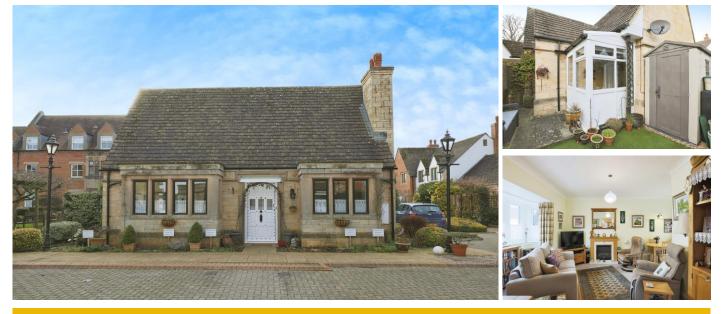

## **17 The Grange**

High Street, Moreton in Marsh, Gloucestershire, GL56 0AU

PRICE: Offers in Excess of £300,000

Lease: zero years

## A TWO BEDROOM DETATCHED RETIREMENT BUNGALOW WITH PRIVATE REAR GARDEN AND CARPORT

The Grange comprises 31 properties, a mixture of cottages, maisonettes, bungalows and flats arranged over 3 floors. The Development Manager can be contacted from various points within each property in the case of an emergency. For periods when the Development Manager is off duty there is a 24 hour emergency Appello call system. Each property comprises an entrance hall, lounge, kitchen, one or two bedrooms and a bathroom and is fitted with a smoke detector connected to a main fire panel. It is a condition of the lease that all purchasers be over the age of 55 years. The cottages, bungalows and maisonette are freehold and the apartments are leasehold. Please speak to our Property Consultant if vou require information regarding "Event Fees" that may apply